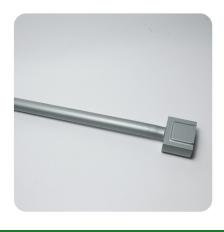

# SHAIWRENCH

- Shaiwrench is an advanced locking/Unlocking system that creates a successful history of Rig
  up and Rigs down in the most demanding environments and systems, where fire and safety
  are very indispensable for every human being working in the oil field.
- SHAIWRENCH is a Specially designed shape to bear bending stress
- Using shaiwrench along with connecting GRIP of suitable size, you can simply put it on Wing Nut of Hammer Union and rotate it as per your requirement of locking.
- SHAIWRENCH is made up of High yield strength material with a protective coating over it for the long life of metal.

# HOW TO USE

Step 1

Take Proper size SHAIRWRENCH and GRIP set as per requirement

Step 2
Use Locking Screw

Step 3

Put it on WING NUT and Merely rotate