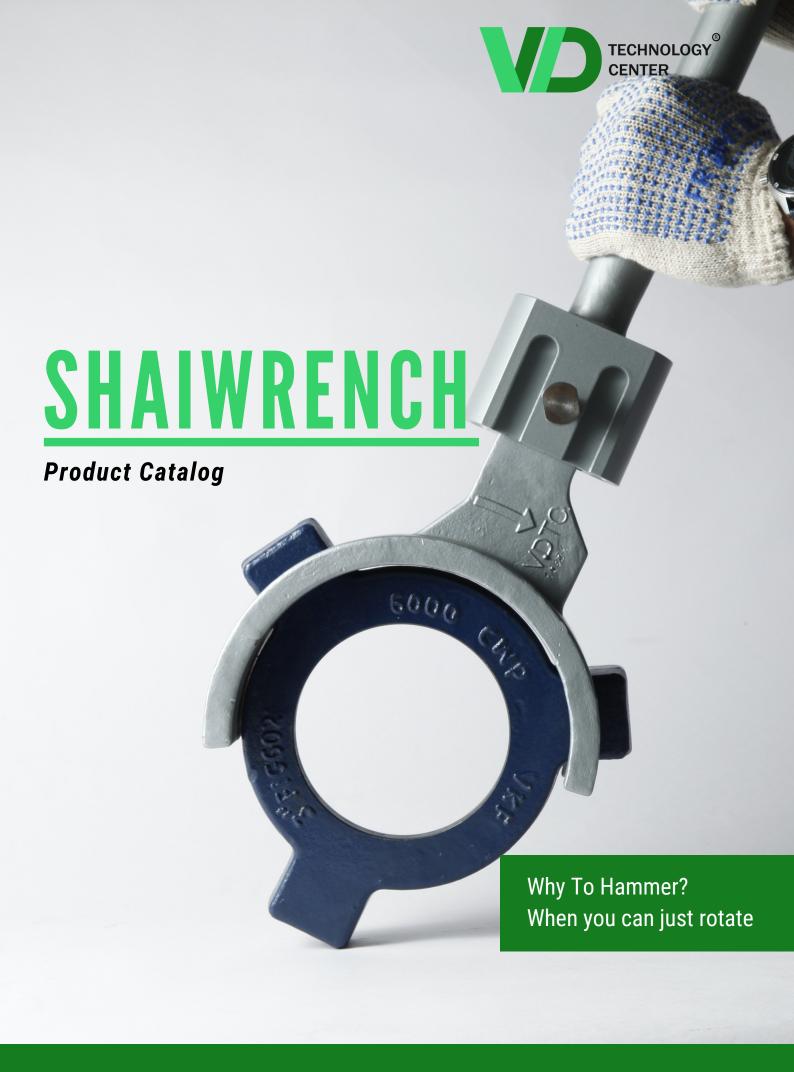

# SHAIWRENCH

- Shaiwrench is an advanced locking/Unlocking system that creates a successful history of Rig
  up and Rigs down in the most demanding environments and systems, where fire and safety
  are very indispensable for every human being working in the oil field.
- SHAIWRENCH is a Specially designed shape to bear bending stress
- Using shaiwrench along with connecting GRIP of suitable size, you can simply put it on Wing Nut of Hammer Union and rotate it as per your requirement of locking.
- SHAIWRENCH is made up of High yield strength material with a protective coating over it for the long life of metal.

# HOW TO USE

Step 1

Take Proper size SHAIRWRENCH and GRIP set as per requirement

Step 2
Use Locking Screw

Step 3

Put it on WING NUT and Merely rotate