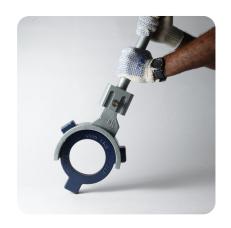

# SIZING CHART

**Contact:** +91 8097902746

| WING NUT SIZES | 100  | 200  | 206  | 400  | 602  | 607  | 1002  | 1502  |
|----------------|------|------|------|------|------|------|-------|-------|
| 2 INCHES       | W210 | W220 | -    | W240 | W262 | W267 | W2102 | W2152 |
| 3 INCHES       | W310 | W320 | W326 | W340 | W362 | W367 | W3102 | W3152 |
| 4 INCHES       | W410 | W420 | W426 | W440 | W462 | W467 | W4102 | W4152 |
| 5 INCHES       | W510 | W520 | W526 | W540 | W562 | W567 | W5102 | W5152 |
| 6 INCHES       | W610 | W620 | W626 | W640 | W662 | W667 | W6102 | W6152 |