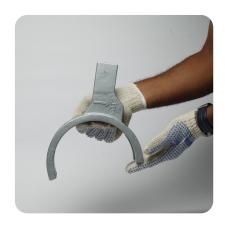

# SHAIWRENCH

- Shaiwrench is an advanced locking/Unlocking system that creates a successful history of Rig
  up and Rigs down in the most demanding environments and systems, where fire and safety
  are very indispensable for every human being working in the oil field.
- SHAIWRENCH is a Specially designed shape to bear bending stress
- Using shaiwrench along with connecting GRIP of suitable size, you can simply put it on Wing Nut of Hammer Union and rotate it as per your requirement of locking.
- SHAIWRENCH is made up of High yield strength material with a protective coating over it for the long life of metal.

## **TECHNICAL FEATURES**

- Precise fitment of SHAIWRENCH, abolish damage to WING nuts and frequent purchase of them which give good cost benefits to the organisation
- Some regular subjects like Overtight End, Thread Damage, Over Compression of Seal is like no question for SHAIWRENCH
- SHAIWRENCH requires no special Training for personal, anyone can do it very easily no need for big bouncers in Crew for Hammer Tightening
- No Damage to the pipeline, like a dent, bend in the pipeline due to extensive hammering
- Sometimes the Damage corners of WING NUT cause seepage of hammering which leads to accidents is abolished in SHAIWRENCH
- ZERO NOISE Operation
- SHAIWRENCH Gives you great Handle GRIP, Also Locking Bolt Keeps GRIP and SHIWRENCH intact for operations