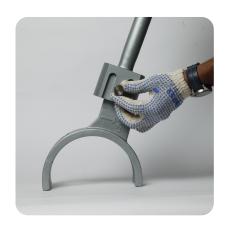

# HOW TO USE

Step 1

Take Proper size SHAIRWRENCH and GRIP set as per requirement

Step 2
Use Locking Screw

Step 3

Put it on WING NUT and Merely rotate