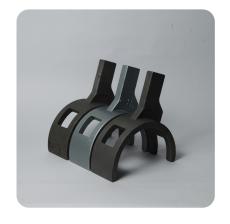

# SHAIWRENCH

- Shaiwrench is an advanced locking/Unlocking system that creates a successful history of Rig
  up and Rigs down in the most demanding environments and systems, where fire and safety
  are very indispensable for every human being working in the oil field.
- SHAIWRENCH is a Specially designed shape to bear bending stress
- Using shaiwrench along with connecting GRIP of suitable size, you can simply put it on Wing Nut of Hammer Union and rotate it as per your requirement of locking.
- SHAIWRENCH is made up of High yield strength material with a protective coating over it for the long life of metal.

## **TECHNICAL FEATURES**

- Precise fitment of SHAIWRENCH, abolish damage to WING nuts and frequent purchase of them which give good cost benefits to the organisation
- Some regular subjects like Overtight End, Thread Damage, Over Compression of Seal is like no question for SHAIWRENCH
- SHAIWRENCH requires no special Training for personal, anyone can do it very easily no need for big bouncers in Crew for Hammer Tightening
- No Damage to the pipeline, like a dent, bend in the pipeline due to extensive hammering
- Sometimes the Damage corners of WING NUT cause seepage of hammering which leads to accidents is abolished in SHAIWRENCH
- ZERO NOISE Operation
- SHAIWRENCH Gives you great Handle GRIP, Also Locking Bolt Keeps GRIP and SHIWRENCH intact for operations

# HOW TO USE

Step 1

Take Proper size SHAIRWRENCH and GRIP set as per requirement

Step 2
Use Locking Screw

Step 3

Put it on WING NUT and Merely rotate