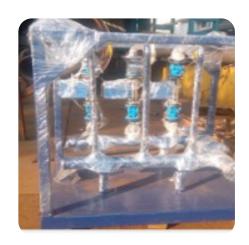

# LOW GAS METERING SKID

- VDTC Specializes in various type of metering skids for assurance/verification/measurement of natural gas.
- Our designs are made to achieve desired process parameters for production and well testing applications. We Design, Fabricate, Manufacture, Test and Supply customized gas metering skids with a different type of metering devices as per the client requirement.
- Along with the accessories to meet the highest standard of safety, performance, and reliability in accordance with global regulatory standard and guidelines.

## TECHNICAL FEATURES

- Light Weight Design for easy lifting with
- No extra weight on the top side
- Metal type rotameters with a special type
- Of Teflon coating for Sour services
- All wetted parts are of stainless steel 316
- 3" Fig 602 Inlet outlet connection made for
- Quick connection with regular rig piping

# SPECIAL FEATURES

- Metering Skids Ranges from minimum 40 LPM to 440, 500, 700 LPM, Low Gas measurement.
- Rig up and Rig down of the skid is like plug and Play for operator.
- Designed for the Oil-Gas industry, meeting today's user and contactor's Low Gas Measurement Requirement.

- To measure minimum to maximum flow range with 3 meters.
- To easily move on offshore for well-testing purposes.
- Rotameters are mechanical devices that do not require power to provide flow measurement.