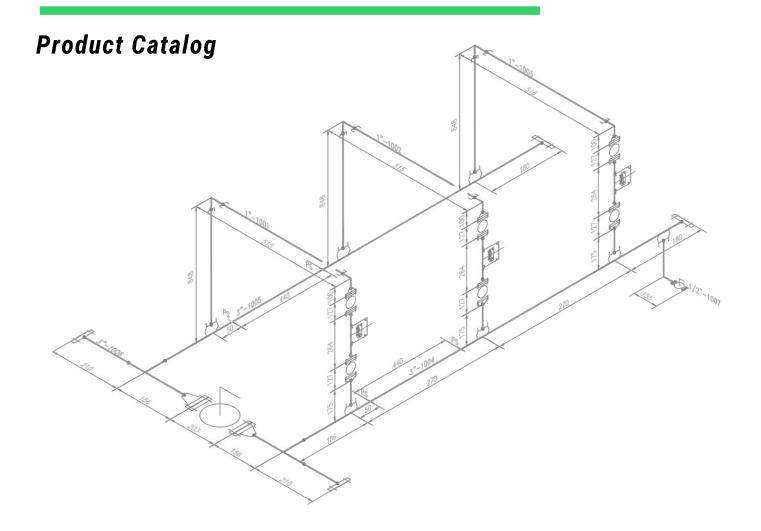

## TECHNICAL FEATURES

- Light Weight Design for easy lifting with
- No extra weight on the top side
- Metal type rotameters with a special type
- Of Teflon coating for Sour services
- All wetted parts are of stainless steel 316
- 3" Fig 602 Inlet outlet connection made for
- Quick connection with regular rig piping

# SPECIAL FEATURES

- Metering Skids Ranges from minimum 40 LPM to 440, 500, 700 LPM, Low Gas measurement.
- Rig up and Rig down of the skid is like plug and Play for operator.
- Designed for the Oil-Gas industry, meeting today's user and contactor's Low Gas Measurement Requirement.

- To measure minimum to maximum flow range with 3 meters.
- To easily move on offshore for well-testing purposes.
- Rotameters are mechanical devices that do not require power to provide flow measurement.