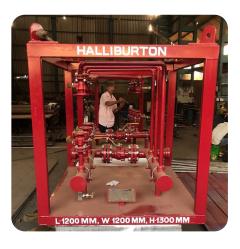

# LOW GAS METERING SKID

- VDTC Specializes in various type of metering skids for assurance/verification/measurement of natural gas.
- Our designs are made to achieve desired process parameters for production and well testing applications. We Design, Fabricate, Manufacture, Test and Supply customized gas metering skids with a different type of metering devices as per the client requirement.
- Along with the accessories to meet the highest standard of safety, performance, and reliability in accordance with global regulatory standard and guidelines.

## TECHNICAL FEATURES

- Light Weight Design for easy lifting with
- No extra weight on the top side
- Metal type rotameters with a special type
- Of Teflon coating for Sour services
- All wetted parts are of stainless steel 316
- 3" Fig 602 Inlet outlet connection made for
- Quick connection with regular rig piping