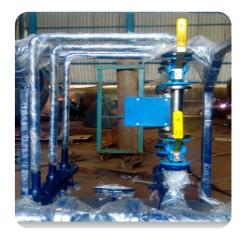

# LOW GAS METERING SKID

- VDTC Specializes in various type of metering skids for assurance/verification/measurement of natural gas.
- Our designs are made to achieve desired process parameters for production and well testing applications. We Design, Fabricate, Manufacture, Test and Supply customized gas metering skids with a different type of metering devices as per the client requirement.
- Along with the accessories to meet the highest standard of safety, performance, and reliability in accordance with global regulatory standard and guidelines.

## TECHNICAL FEATURES

- Light Weight Design for easy lifting with
- No extra weight on the top side
- Metal type rotameters with a special type
- Of Teflon coating for Sour services
- All wetted parts are of stainless steel 316
- 3" Fig 602 Inlet outlet connection made for
- Quick connection with regular rig piping