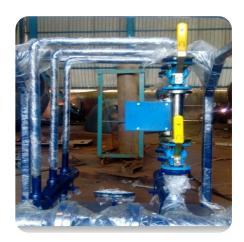

# LOW GAS METERING SKID

- VDTC Specializes in various type of metering skids for assurance/verification/measurement of natural gas.
- Our designs are made to achieve desired process parameters for production and well testing applications. We Design, Fabricate, Manufacture, Test and Supply customized gas metering skids with a different type of metering devices as per the client requirement.
- Along with the accessories to meet the highest standard of safety, performance, and reliability in accordance with global regulatory standard and guidelines.

## TECHNICAL FEATURES

- Light Weight Design for easy lifting with
- No extra weight on the top side
- Metal type rotameters with a special type
- Of Teflon coating for Sour services
- All wetted parts are of stainless steel 316
- 3" Fig 602 Inlet outlet connection made for
- Quick connection with regular rig piping

# SPECIAL FEATURES

- Metering Skids Ranges from minimum 40 LPM to 440, 500, 700 LPM, Low Gas measurement.
- Rig up and Rig down of the skid is like plug and Play for operator.
- Designed for the Oil-Gas industry, meeting today's user and contactor's Low Gas Measurement Requirement.

- To measure minimum to maximum flow range with 3 meters.
- To easily move on offshore for well-testing purposes.
- Rotameters are mechanical devices that do not require power to provide flow measurement.