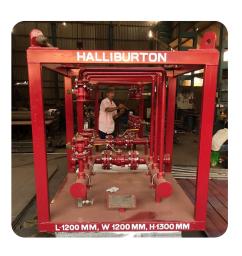

# LOW GAS METERING SKID

- VDTC Specializes in various type of metering skids for assurance/verification/measurement of natural gas.
- Our designs are made to achieve desired process parameters for production and well testing applications. We Design, Fabricate, Manufacture, Test and Supply customized gas metering skids with a different type of metering devices as per the client requirement.
- Along with the accessories to meet the highest standard of safety, performance, and reliability in accordance with global regulatory standard and guidelines.

## TECHNICAL FEATURES

- Light Weight Design for easy lifting with
- No extra weight on the top side
- Metal type rotameters with a special type
- Of Teflon coating for Sour services
- All wetted parts are of stainless steel 316
- 3" Fig 602 Inlet outlet connection made for
- Quick connection with regular rig piping